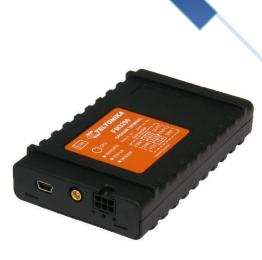

# FM3200

- Car security/tracking
- Parametrized operation (acquire & send)
- ALARM button (2 inputs)
- Online tracking
- Geo-fence
- Motion sensor
- Low energy consumption in sleep mode
- Internal backup battery

FM3200 is light terminal with GPS and GSM connectivity, which is able to get device coordinates and other data and transfer them via GSM network. This device is perfectly suitable for applications where location acquirement of remote objects is needed. So you can track your remote objects (trucks, cars, ships etc) quickly and easily.

#### Interface

- 2 Digital Inputs
- 2 Digital Outputs
- Power supply +10V...+30V
- 3 Status LEDs
- USB Port
- Configuration and firmware upload
- Internal GSM antenna
- External GPS antenna