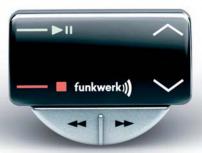

#### Функции Кнопок:

- ответить на вызов, перезвонить, воспроизвести, пауза переключение на мобильный телефон
- \_ закончить вызов, сбросить, стоп, переключиться между режимом hands-free и музыкой
- следующий трек, начать телефонный голосовой набор
- увеличить громкость
- уменьшить громкость

# Световые индикаторы:

- Зеленый
- Красный

### Состояния световых индикаторов:

- Зеленый мигает с короткими промежутками -> нет подключенных устройств
- Оба постоянно включены → устройство подключено
- Горит только зеленый → включено музыкальное управление (A2DP)
- На мгновение включен зеленый и выключен красный -> остановлено воспроизведение музыки
- Включен красный и периодически мигает зеленый -> идет вызов