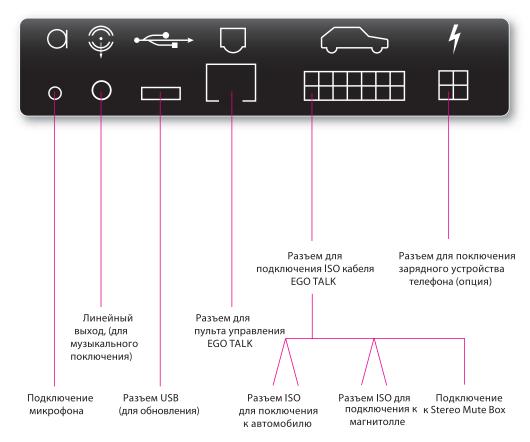

@hitrade.ru Internet: www.hitrade.ru



Bluetooth QD ID B012812

Спасибо Вам за то, что выбрали установочный комплект громкой связи EGO TALK.

Это краткое руководство описывает начальную установку EGO TALK. Мы рекомендуем использовать инструкцию для Вашего мобильного телефона, чтобы ознакомить себя с функциями Bluetooth. Перед тем как начать установку, пожалуйста, убедитесь, что Ваш телефон совместим с системой. Дополнительную информацию и полную инструкции по установке Вы можете найти на нашем сайте: www.pushyourego.ru.

Если у Вас возникли какие-либо вопросы, звоните по телефону +7 (495) 642-40-02.

#### Комплектация

- Блок управления
- Пульт управления
- Микрофон
- Соединительный ISO провод
- Двусторонний скотч
- Краткая инструкция
- Инструкция по безопасности

#### Схема подключения







## Соединение с мобильным телефоном:

- пока телефон не подключен, громкая связь будет видима для любого Bluetooth устройства
- выполните поиск громкой связи EGO через меню Bluetooth мобильного телефона (КПК), имя системы EGO TALK
- PIN код по умолчанию будет 0000
- если соединение произошло успешно, то оба световых индикатора будут постоянно гореть

#### Функции Кнопок:

- ответить на вызов, перезвонить, воспроизвести, пауза переключение на мобильный телефон
- \_ закончить вызов, сбросить, стоп, переключиться между режимом hands-free и музыкой
- следующий трек, начать телефонный голосовой набор
- увеличить громкость
- уменьшить громкость

# Световые индикаторы:

- Зеленый
- Красный

### Состояния световых индикаторов:

- Зеленый мигает с короткими промежутками -> нет подключенных ус