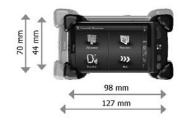

<sup>1</sup>The scope of the functions may vary according to Smartphone / mobile phone, network provider and software version. <sup>2</sup>By connecting the LINE-OUT cable to the car radio.

|                                                         | Technical details                                                                       |
|---------------------------------------------------------|-----------------------------------------------------------------------------------------|
| BURY ChargingCradle Universal                           | For smartphones with a width of 44-70 mm, a height of 98-127 mm, and a depth of 9-20 mm |
| Operating voltage                                       | 10 V - 16 V                                                                             |
| Dimensions of electronics box                           | 153 x 58 x 22 mm                                                                        |
| Available languages<br>(range of combinations possible) | DE, GB, FR, NL, ES, IT, PT, US, PL, RU, DA, SV, CS, CN                                  |
| Bluetooth® profiles                                     | Handsfree, Headset, FTP, GAP, GOEP, OPP, PBAP, SPP, IrMC, A2DP                          |
| Smartphone operating system prerequisites               | from: Apple iOS 5, Android 2.1, BlackBerry OS 6                                         |
|                                                         | Accreditations                                                                          |
| CE Hands-free car kit CC 9068 App meets th              | e requirements of the EU-Directive 1999/5/EC (R&TTE Directive)                          |
| El The approval pursuant to the 2009/19/EC              | 'Electromagnetic Compatibility in Motor Vehicles'                                       |