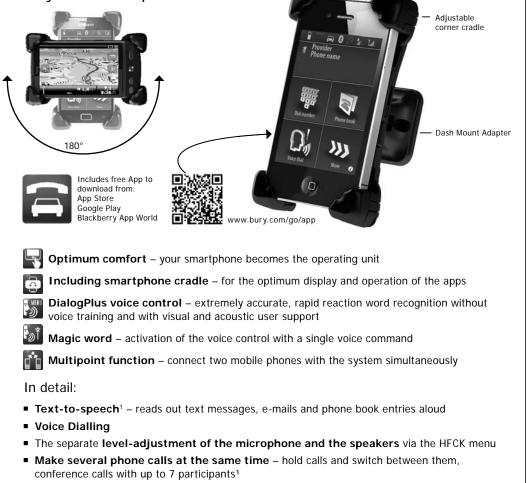

## CC 9068 App

Voice-controlled *Bluetooth*<sup>®</sup> hands-free device with Smartphone app and battery charge function for your mobile phone



- MP3 playback from your mobile phone over your car's hi-fi system<sup>1,2</sup>
- Display shows contacts, call log, battery level, reception quality, name of network provider and handset name<sup>1</sup>
- Charging cable included for mobile phones with a micro USB connection
- Storage capacity: max 10. handsets, 1000 text messages, 150 voice tags, 15,000 contacts (up to 1,500 contacts per phone)

<sup>1</sup>The scope of the functions may vary according to Smartphone / mobile phone, network provider and software version. <sup>2</sup>By connecting the LINE-OUT cable to the car radio.

|                                                         | Technical details                                                                       |
|-------------------------------------------------------