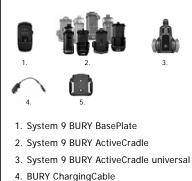

## Suitable accessories for your mobile phone

- 5. BURY MultiCradle

BURY GmbH & Co. KG, Robert-Koch-Str. 1-7, D-32584 Löhne Hotline Tel.: +49 (0)1805 - 84 24 68\*, Hotline Fax: +49 (0)1805 - 84 23 29\*, E-Mail: hotline@bury.com