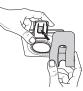

-to-Speech<sup>2</sup> – Readout of status and information messages

- Update possibility via USB cable and software package
- Best battery performance function dim LEDs
- Memory capacity max. 8 telephone signatures, one telephone book with max. 1,000 entries
- Compact integrated speaker and microphone
- Bluetooth<sup>®</sup> wireless connection of the mobile phone and carkit
- Music playback from music files saved on the mobile phone via A2DP

<sup>1</sup>The scope of the functions may vary according to mobile phone, network provider and software version. <sup>2</sup>TTS is only available for the German, English (UK/US), French, Italian, Polnish, Spanish and Russian language. For all other menu languages the readout takes place in English

#### Easy installation of the sun visor clip:







| Technical details               |                                                                                                                                                                              |                 |
|---------------------------------|------------------------------------------------------------------------------------------------------------------------------------------------------------------------------|-----------------|
| External dimensions             |                                                                                                                                                                              | 88 x 60 x 15 mm |
| Operating voltage               |