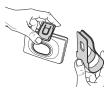

### Mobile Bluetooth<sup>®</sup> hands-free car kit with sensor key control and display Sun visor clip Swivelling mounting plate USB connection Sensor keys Sensor keys Loudspeaker Pull-out Display microphone Voice Tags<sup>1</sup> – access to voice tags stored on mobile phone Illuminated sensor keys - for menu prompting, call handling and volume control **Display** – of the caller's name or telephone number and further information on the display Portable and compact - install into a different vehicle within a matter of seconds Sun visor clip - or straightforward installation and flexible use In detail: Text-to-Speech<sup>2</sup> – Readout of status and information messages