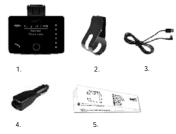

#### Scope of delivery:

- 1. Hands-free car kit
- 2. Sun visor clip
- 3. Mini-USB cable
- 4. Cigarette lighter plug
- Printed instruction booklet (full instruction manual on the internet)