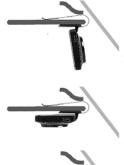

#### Easy installation of the sun visor clip:

| Technical details               |                                                                                                                                                                              |                 |
|---------------------------------|------------------------------------------------------------------------------------------------------------------------------------------------------------------------------|-----------------|
| External dimensions             |                                                                                                                                                                              | 88 x 60 x 15 mm |
| Operating voltage               |                                                                                                                                                                              | 5 V             |
| Talk time                       |                                                                                                                                                                              | up to 7 h       |
| Standby time                    |                                                                                                                                                                              | up to 350 h     |
| Bluetooth <sup>®</sup> profiles |                                                                                                                                                                              | Handsfree, A2DP |
| Accreditations                  |                                                                                                                                                                              |                 |
| CE                              | Hands-free car kit BURY EasyTouch Pro meets the requirements of the EU-Directive 1999/5/EC (R&TTE Directive)                                                                 |                 |
| el                              | The cigarette lighter plug for this hands-free car kit has type approval pursuant to the 2009/19/EC Guideline concerning<br>Electromagnetic Compatibility in Motor Vehicles' |                 |