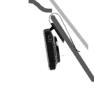

### Mobile Bluetooth<sup>®</sup> hands-free car kit with sensor key control and display Sun visor clip Swivelling mounting plate USB connection Sensor keys Sensor keys Loudspeaker Pull-out Display microphone Voice Tags<sup>1</sup> – access to voice tags stored on mobile phone Illuminated sensor keys - for menu prompting, call handling and volume control **Display** – of the caller's name or telephone number and further information on the display Portable and compact - install into a different vehicle within a matter of seconds Sun visor clip - or straightforward installation and flexible use In detail: Text-to-Speech<sup>2</sup> – Readout of status and information messages